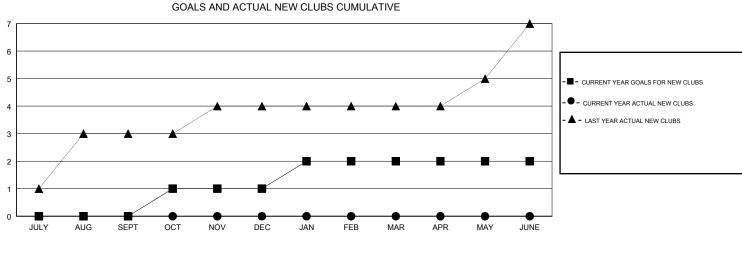

GMT CA

|                       | Club          | S         |               |                       | Me                        | mbers                   |                                                    |
|-----------------------|---------------|-----------|---------------|-----------------------|---------------------------|-------------------------|----------------------------------------------------|
| RESULTS FOR 2018-2019 |               |           |               | RESULTS FOR 2018-2019 |                           |                         |                                                    |
| QUARTER               | NEW CLUB GOAL | NEW CLUBS | DROPPED CLUBS | QUARTER               | MEMBER GROWTH NET<br>GOAL | MEMBER GROWTH<br>ACTUAL | DROPPED<br>MEMBERS ACTUAL<br>(including transfers) |
| JULY/AUG/SEPT         | 0             | 0         | 0             | JULY/AUG/SEPT         | 10                        | 57                      | 21                                                 |
| OCT/NOV/DEC           | 1             | 0         | 0             | OCT/NOV/DEC           | 38                        | 0                       | 0                                                  |
| JAN/FEB/MAR           | 1             | 0         | 0             | JAN/FEB/MAR           | 32                        | 0                       | 0                                                  |
| APR/MAY/JUNE          | 0             | 0         | 0             | APR/MAY/JUNE          | 0                         | 0                       | 0                                                  |