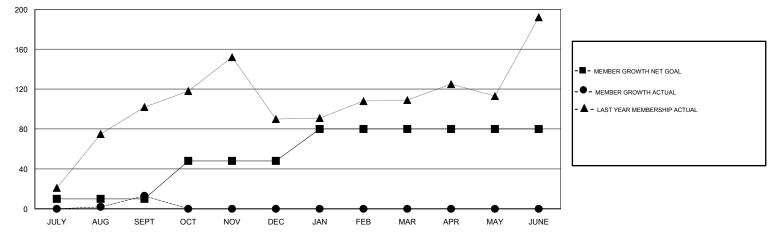

GMT CA

|                       | Club          | S         |               |                       | Me                        | mbers                   |                                                    |
|-----------------------|---------------|-----------|---------------|-----------------------|---------------------------|-------------------------|----------------------------------------------------|
| RESULTS FOR 2018-2019 |               |           |               | RESULTS FOR 2018-2019 |                           |                         |                                                    |
| QUARTER               | NEW CLUB GOAL | NEW CLUBS | DROPPED CLUBS | QUARTER               | MEMBER GROWTH NET<br>GOAL | MEMBER GROWTH<br>ACTUAL | DROPPED<br>MEMBERS ACTUAL<br>(including transfers) |
| JULY/AUG/SEPT         | 0             | 0         | 0             | JULY/AUG/SEPT         | 10                        | 57                      | 21                                                 |
| OCT/NOV/DEC           | 1             | 0         | 0             | OCT/NOV/DEC           | 38                        | 0                       | 0                                                  |
| JAN/FEB/MAR           | 1             | 0         | 0             | JAN/FEB/MAR           | 32                        | 0                       | 0                                                  |
| APR/MAY/JUNE          | 0             | 0         | 0             | APR/MAY/JUNE          | 0                         | 0                       | 0                                                  |